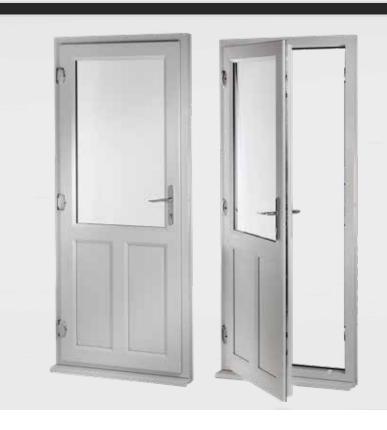

# ELITIS upvc french and entrance doors

### **FRENCH DOORS**

Our uPVC French doors utilise the standard sash design to create sleek frames for a modern look. Expand your view onto a garden or terrace area with openings up to two metres wide. Modus French doors are perfect in the summer, when you can open them wide and bring a bit of the outside in.

### **uPVC DOORS**

Our low maintenance uPVC doors are available in a huge variety of styles, colour options and woodgrain finishes to suit every home.

- Choose from half glazed or fully glazed in a wide range of glazing options.
- Multi-point locking systems are fitted as standard for your peace of mind. The draught proof design will help to improve the energy efficiency of your home.