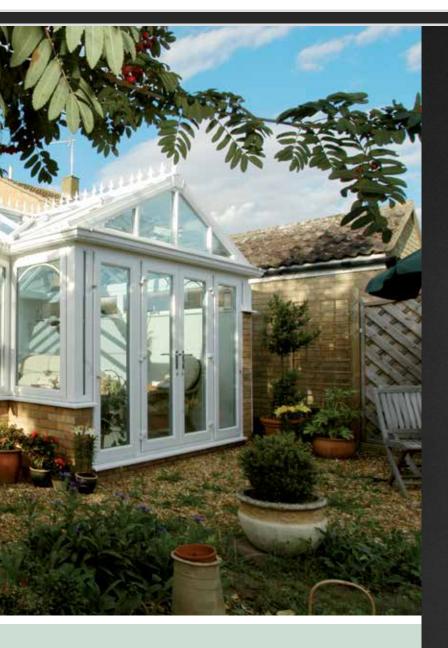

# CONSERVATORIES AND ORANGERIES

# **Conservatory Colour Collection**

whole character of your home. Enhance your home whilst adding your individual style with beautiful light and open space that you'll be able to enjoy for years to come.

A Conservatory or Orangery can change the

We provide a comprehensive range of styles, sizes and finishes, but if you're looking for something bespoke, we can give you the perfect unique result you are looking for and to suit your exact requirements.

To compliment your home we also have a wide choice of colour finishes and a variety of suited hardware.

- Large contact surface area provides superb thermal insulation and soundproofing
- Innovative smooth corner weld
   for contemporary yet timber-like visuals
- High security handles and locks for your peace of mind
- Sealed unit for increased energy efficiency
- ✓ Double or triple glazing available
- ✓ Low maintenance uPVC frames
- Available in a wide range of hand-picked woodgrain finishes
- 10 Year Guarantee