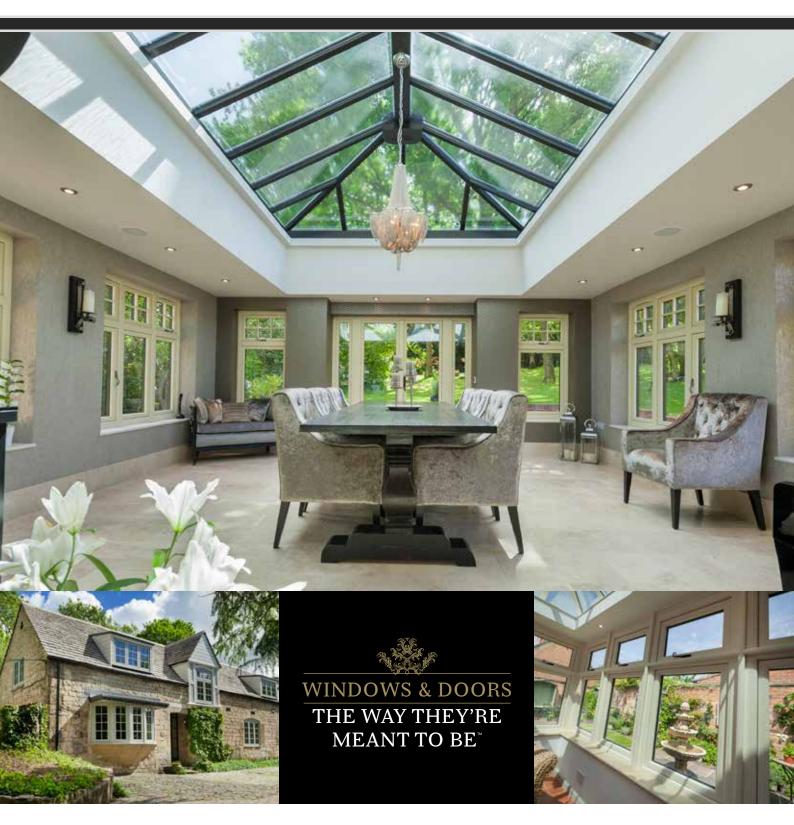

# CONSERVATORIES AND ORANGERIES

# **Conservatory Colour Collection**

whole character of your home. Enhance your home whilst adding your individual style with beautiful light and open space that you'll be able to enjoy for years to come.

A Conservatory or Orangery can change the

We provide a comprehensive range of styles, sizes and finishes, but if you're looking for something bespoke, we can give you the perfect unique result you are looking for and to suit your exact requirements.

To compliment your home we also have a wide choice of colour finishes and a variety of suited hardware.

- Large contact surface area provides superb thermal insulation and soundproofing
- Innovative smooth corner weld
   for contemporary yet timber-like visuals
- High security handles and locks for your peace of mind
- Sealed unit for increased energy efficiency
- ✓ Double or triple glazing available
- ✓ Low maintenance uPVC frames
- Available in a wide range of hand-picked woodgrain finishes
- 10 Year Guarantee