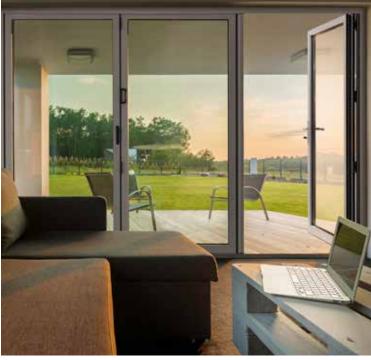

# RÄUM ALUMINIUM LIFT AND SLIDE DOORS

### **SECURITY**

A state-of-the-art multi-point locking system combined with an anti-lift design make these sliding doors some of the most secure on the market.

### **INSULATION**

Our exclusively designed polyamide thermal break system and multi-chambered profile enables us to achieve industry-leading thermal performance in all our aluminium windows and doors. Combine this with high performance glazing and our sliding patio doors will help keep your house cosy and warm.

### **SAFETY**

Class one safety glass (that complies with Building Regulations part K) is fitted as standard to all our doors, which means that if it breaks there are no dangerous shards of glass to worry about.

### WEATHER PROOFING

A combination of multiple weather gaskets, brush strips and draught resistant interlocks between the door panels all help to keep out cold draughts. What is more, the closed door leaves slide around the frame on both sides for a really tight seal.

## NOISE REDUCTION

Clever use of different materials in the frame combine with a range of architectural glazing options to provide some impressive noise reduction figures.

### **DESIGN OPTIONS**

Choose from a comprehensive range of designs using one, two or even three tracks with multiple sliding doors. Our sliding doors come in industry-leading maximum sizes, maximising the glass area and giving you unobstructed views.