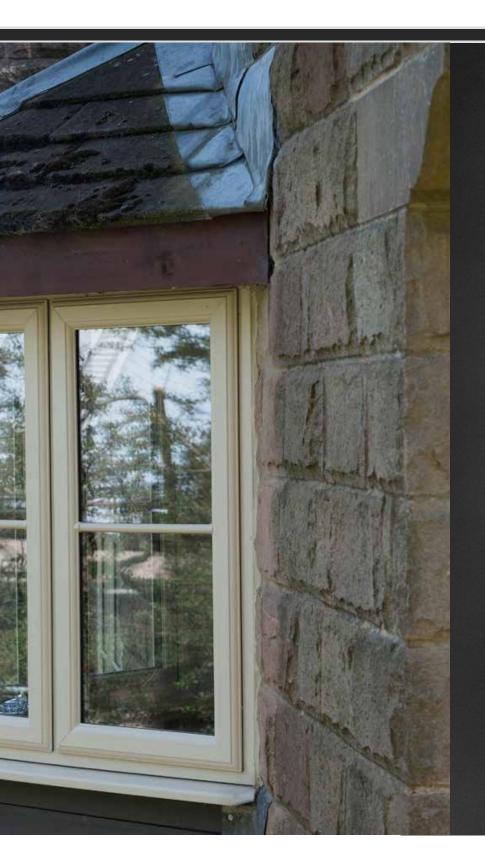

# ELITIS LOGIK CHAMFERED SASH uPVC WINDOWS

Our Chamfered windows and doors combine the elegance and style of traditional timber with all the benefits of uPVC.

This range is ideal for those who wish to add or improve the period features of their homes. Its unique, unrivalled, aesthetic appeal makes this range the most attractive suite of windows and doors on the market today.

French Doors and Entrance Doors are available in the same colours to match your windows. Choose door frame profiles in the same style to for a seamless finish.

- Exquisite Georgian bar option
- Optional sash horn available
- Tilt and Turn options
- Night vent facility
- High security handles and locks for total peace of mind
- Sealed unit for increased energy efficiency
- Double or triple glazing available
- Secured by Design accredited for your security
- Available in a wide range of hand-picked woodgrain finishes
- French Doors and Entrance Doors to match your colour choice