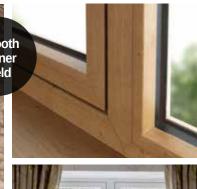

## **CHOOSE CLASSIC WELD OR OUR TRADITIONAL** TIMELESS DETAIL

Unlike other flush systems, the Timeless FlushSash is available in two jointing options, Classic Welded joints and Timeless Detail, our Traditional Mechanical Joints.

The Timeless Detail Mechanical Joint is a traditional style mitred butt joint that is sealed in place, replicating a timber joint with meticulous detail.

Classic Welds give a contemporary and modern twist to this heritage style. The corners are precision welded so that the join is seamless.