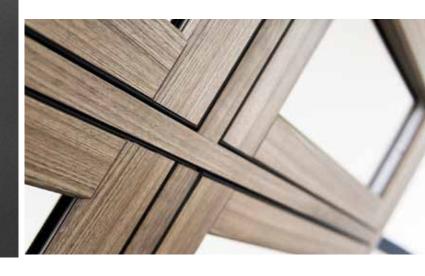

# uPVC TIMELESS FLUSH SASH WINDOWS

# PREMIUM FLUSH SASH TIMBER ALTERNATIVE

The Timeless FlushSash system is crafted from modern, weatherproof UPVC, which - unlike traditional timber windows - will never need sanding or repainting and will never rot, split or swell.

### **AUTHENTIC STYLE**

The newly unveiled Timeless FlushSash window is reminiscent of early 19th Century timber windows and is ideal for heritage homes, particularly in conservation areas where authentic looks are all-important.