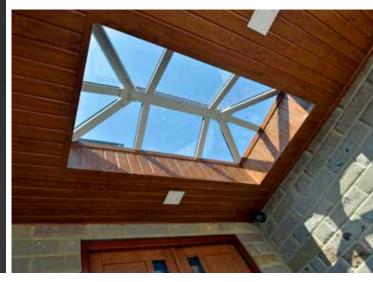

# ELITIS uPVC SKY PODS

# Skypod

# A bright addition to your home

Imagine creating a stylish new living space that's flooded with natural light. Imagine an inspiring contemporary design feature that will not only enhance your lifestyle but add value to your home too. Some would call it the 'wow' factor. We call it Skypod.

When it comes to design, Skypod is a breath of fresh air. Without any crestings or finials on the roof, you get clean lines and lots of natural light. It also increases the height of your room too. There's plenty of ways you can customise your ceiling windows to fit the look and feel you want for your home. You can choose between two bar or three bar gable pitched styles, plus a range of external frame colours. You can also choose clear, blue, bronze or neutral double-glazed glass.