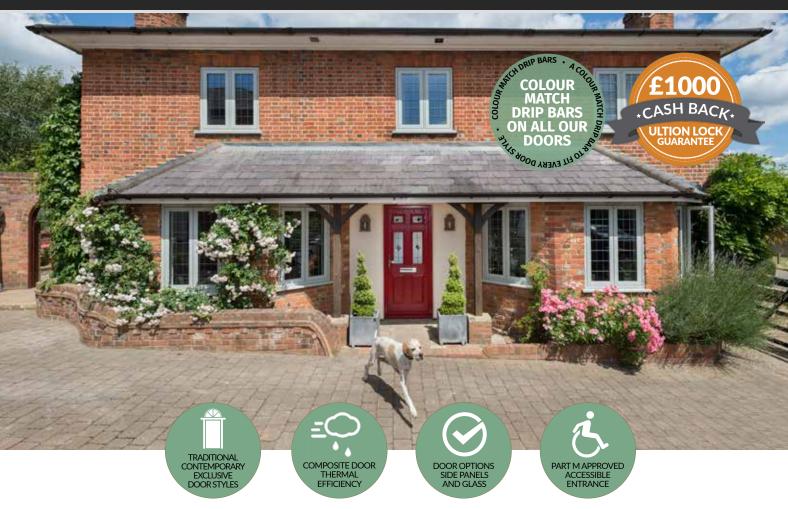

### **COMPOSITE DOORS**

Our Composite Door Collection is a complete range of thermally efficient composite doors manufactured to the highest quality standards.

There are 19 Traditional styles and 9 Contemporary styles offering you the best choice for your home and our unique Inox range with stainless steel glazing covers, adds exclusive designer style.

We also offer doors with toplights and sidelights when required in either a matching composite side panel or glass options.

#### **COLOUR MATCH DRIP BARS**

All of our composite doors come in a wide range of different colours, from traditional to flamboyant, so we've made sure you can now colour match your door and drip bar in most colours from our colour collection. Please ask your installer for more details.

#### **ACCESSORIES**

A fine selection of beautiful accessories to perfectly complement your choice of door. Whether modern or traditional you will find an accessory to really make your door stand out

If an intruder snaps Ultion and breaks into your home we'll pay you £1000