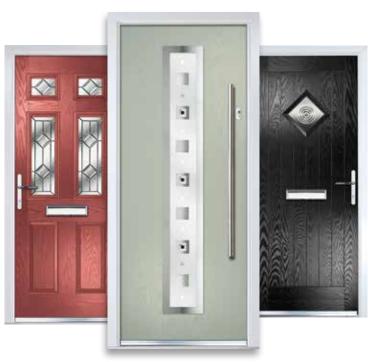

# GAJLERY COMPOSITE DOORS

### **COMPOSITE DOORS**

Our Composite Door Collection is a complete range of thermally efficient composite doors manufactured to the highest quality standards.

There are 19 Traditional styles and 9 Contemporary styles offering you the best choice for your home and our unique Inox range with stainless steel glazing covers, adds exclusive designer style.

We also offer doors with toplights and sidelights when required in either a matching composite side panel or glass options.

# GAJLERY COMPOSITE DOORS

With our high performance paint technology, we can offer a wide range of colours for doors and colour foils for door frames giving you a fantastic choice for your home.