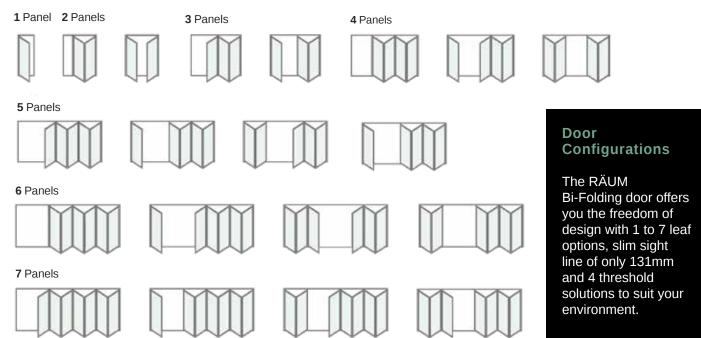

# RÄUM ALUMINIUM BI-FOLDING DOORS

Maximum door size up to 2.5 high Maximum panel size up to 1200mm wide.