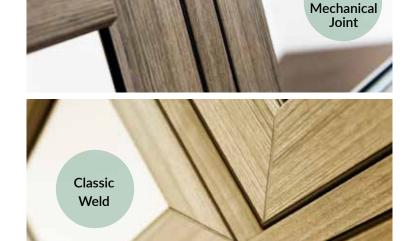

## **CHOOSE CLASSIC WELD OR OUR TRADITIONAL** TIMELESS DETAIL

Unlike other flush systems, the Timeless FlushSash is available in two jointing options, Classic Welded joints and Timeless Detail, our Traditional Mechanical Joints.

The Timeless Detail Mechanical Joint is a traditional style mitred butt joint that is sealed in place, replicating a timber joint with meticulous detail.

Classic Welds give a contemporary and modern twist to this heritage style. The corners are precision welded so that the join is seamless.