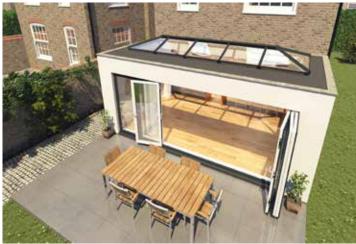

# ELITIS uPVC SKY PODS

# Skypod

# A bright addition to your home

Imagine creating a stylish new living space that's flooded with natural light. Imagine an inspiring contemporary design feature that will not only enhance your lifestyle but add value to your home too. Some would call it the 'wow' factor. We call it Skypod.

When it comes to design, Skypod is a breath of fresh air. Without any crestings or finials on the roof, you get clean lines and lots of natural light. It also increases the height of your room too. There's plenty of ways you can customise your ceiling windows to fit the look and feel you want for your home. You can choose between two bar or three bar gable pitched styles, plus a range of external frame colours. You can also choose clear, blue, bronze or neutral double-glazed glass.