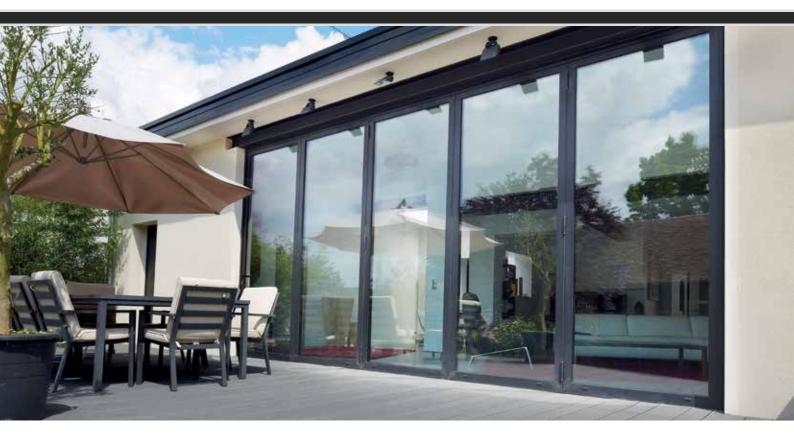

# RÄUM ALUMINIUM BI-FOLDING DOORS

Maximum door size up to 2.5 high Maximum panel size up to 1200mm wide.

## **COLOUR & FINISHES**

There are literally hundreds of colours to choose from and you can have a different colour inside and out. You can choose between a matt or gloss finish, or opt for our special Coatex finish. You can even choose one of our realistic wood effect finishes if you prefer.

We offer three colours as standard, Black, White and Grey as well as any RAL colour finishes to order