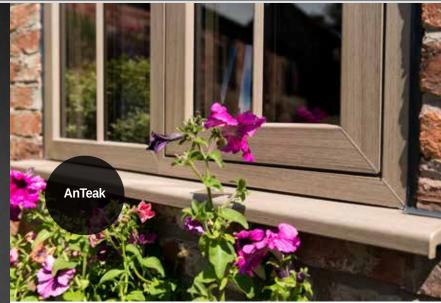

### Fully Flush Sash Windows

A high-performance alternative to timber windows, Modus gives you traditional looks without the drawbacks of rotting sashes and regular maintenance.

Our flush sash windows offer traditional timber looks, enhanced by a range of realistic woodgrain finishes. Unlike timber, there's no risk of splitting or rotting frames! The aesthetics of your windows can be enhanced with Georgian bars, to perfectly complement the architectural style of your property.