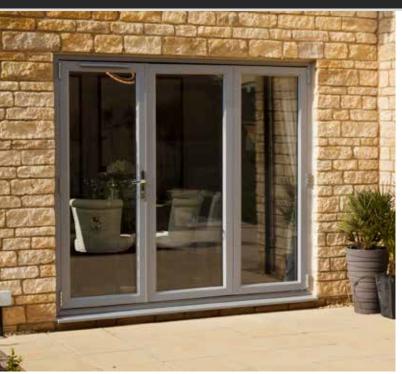

# ELITIS upvc french and entrance doors

### **FRENCH DOORS**

Our uPVC French doors utilise the standard sash design to create sleek frames for a modern look. Expand your view onto a garden or terrace area with openings up to two metres wide. Modus French doors are perfect in the summer, when you can open them wide and bring a bit of the outside in.