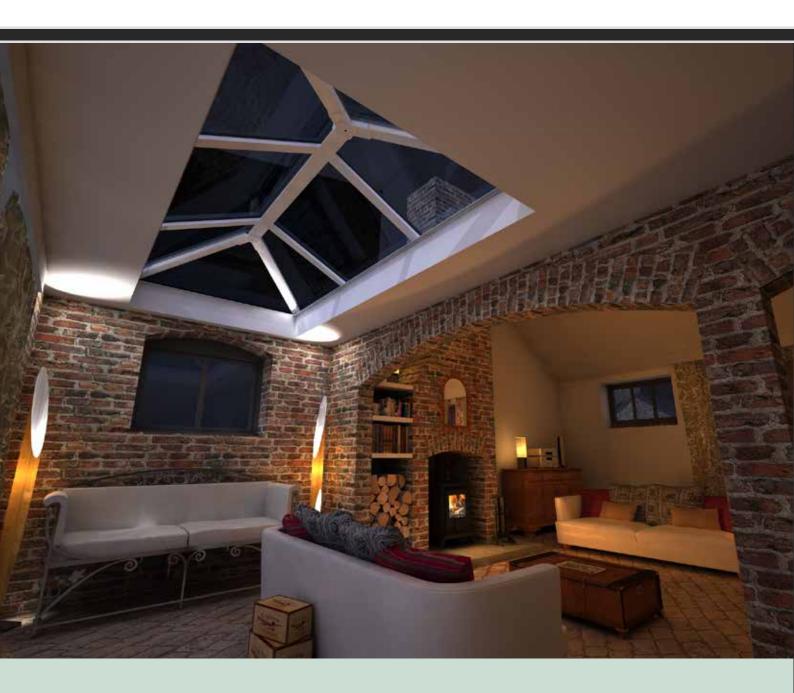

# ELITIS uPVC SKY PODS

# Skypod

# A bright addition to your home

Imagine creating a stylish new living space that's flooded with natural light. Imagine an inspiring contemporary design feature that will not only enhance your lifestyle but add value to your home too. Some would call it the 'wow' factor. We call it Skypod.

When it comes to design, Skypod is a breath of fresh air. Without any crestings or finials on the roof, you get clean lines and lots of natural light. It also increases the height of your room too. There's plenty of ways you can customise your ceiling windows to fit the look and feel you want for your home. You can choose between two bar or three bar gable pitched styles, plus a range of external frame colours. You can also choose clear, blue, bronze or neutral double-glazed glass.

## Why choose Skypod

- Designed for superior performance
- A choice of frame and glass colours
- Cheaper than aluminium alternatives
- ✓ 10-year guarantee
- ✓ U-values as low as 1.0
- Self-cleaning, temperature controlled glass included as standard
- ✓ 20° or 35° fixed pitch