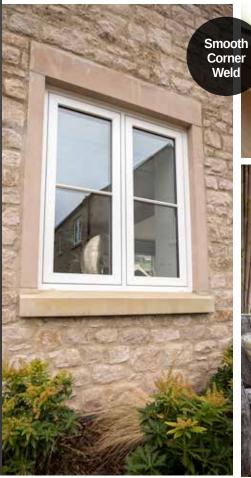

# ELITIS LOGIK CHAMFERED SASH uPVC WINDOWS

Our Chamfered windows and doors combine the elegance and style of traditional timber with all the benefits of uPVC.

This range is ideal for those who wish to add or improve the period features of their homes. Its unique, unrivalled, aesthetic appeal makes this range the most attractive suite of windows and doors on the market today.

French Doors and Entrance Doors are available in the same colours to match your windows. Choose door frame profiles in the same style to for a seamless finish.

- Exquisite Georgian bar option
- Optional sash horn available
- Tilt and Turn options
- Night vent facility
- High security handles and locks for total peace of mind
- Sealed unit for increased energy efficiency
- Double or triple glazing available
- Secured by Design accredited for your security
- Available in a wide range of hand-picked woodgrain finishes
- French Doors and Entrance Doors to match your colour choice

# Chamfered Colour Collection

Woodgrain outside and smooth inside