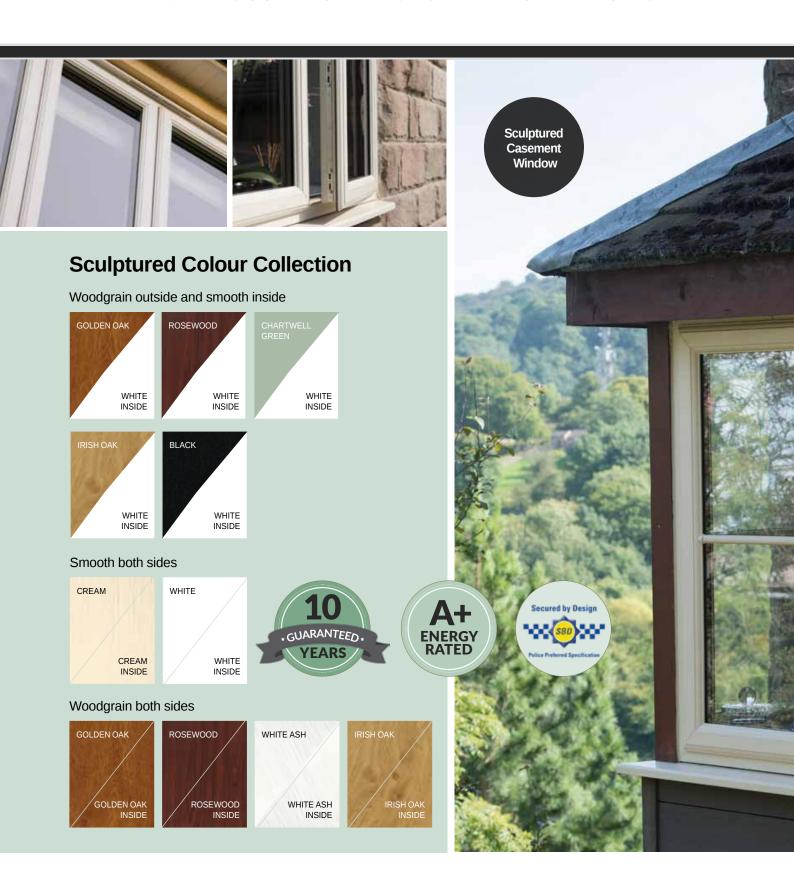

# ELITIS LOGIK SCULPTURED SASH uPVC WINDOWS

Our beautiful Sculptured Sash uPVC windows feature outward opening sashes, which stand proud of the face of the window frame and are the more typical style found in houses today.

This range is ideal for period properties and those who want to add character and enhance the appearance of their homes. The stunning and individual aesthetic of this range makes it a market leader.

- Exquisite Georgian bar option
- Optional sash horn available
- ✓ Tilt and Turn options
- ✓ Night vent facility
- High security handles and locks for total peace of mind
- Sealed unit for increased energy efficiency
- ✓ Double or triple glazing available
- Secured by Design accredited for your security
- Available in a wide range of hand-picked woodgrain finishes
- French Doors and Entrance Doors to match your colour choice

# Chamfered Colour Collection

Woodgrain outside and smooth inside

#### Smooth both sides

#### Woodgrain both sides

WHITE