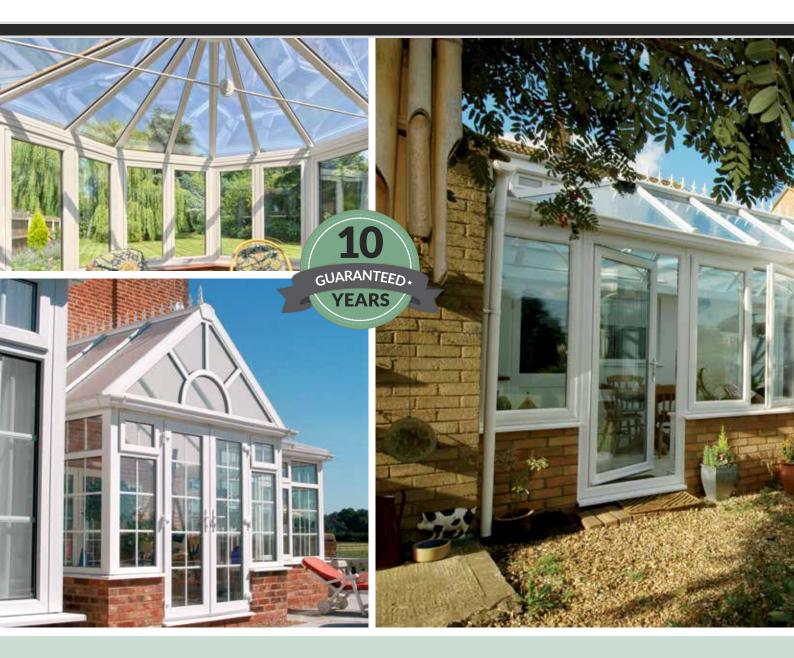

# CONSERVATORIES AND ORANGERIES

# **Conservatory Colour Collection**

whole character of your home. Enhance your home whilst adding your individual style with beautiful light and open space that you'll be able to enjoy for years to come.

A Conservatory or Orangery can change the

We provide a comprehensive range of styles, sizes and finishes, but if you're looking for something bespoke, we can give you the perfect unique result you are looking for and to suit your exact requirements.

To compliment your home we also have a wide choice of colour finishes and a variety of suited hardware.

- Large contact surface area provides superb thermal insulation and soundproofing
- Innovative smooth corner weld
   for contemporary yet timber-like visuals
- High security handles and locks for your peace of mind
- Sealed unit for increased energy efficiency
- ✓ Double or triple glazing available
- ✓ Low maintenance uPVC frames
- Available in a wide range of hand-picked woodgrain finishes
- 10 Year Guarantee