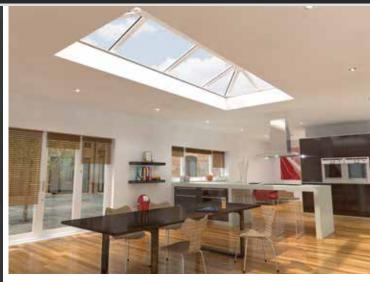

# ELITIS uPVC SKY PODS

# Skypod

# A bright addition to your home

Imagine creating a stylish new living space that's flooded with natural light. Imagine an inspiring contemporary design feature that will not only enhance your lifestyle but add value to your home too. Some would call it the 'wow' factor. We call it Skypod.

When it comes to design, Skypod is a breath of fresh air. Without any crestings or finials on the roof, you get clean lines and lots of natural light. It also increases the height of your room too. There's plenty of ways you can customise your ceiling windows to fit the look and feel you want for your home. You can choose between two bar or three bar gable pitched styles, plus a range of external frame colours. You can also choose clear, blue, bronze or neutral double-glazed glass.