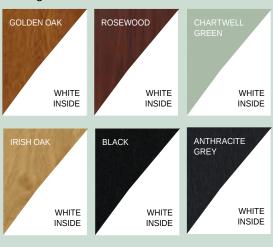

# Chamfered Colour Collection

Woodgrain outside and smooth inside

#### Smooth both sides

#### Woodgrain both sides

WHITE