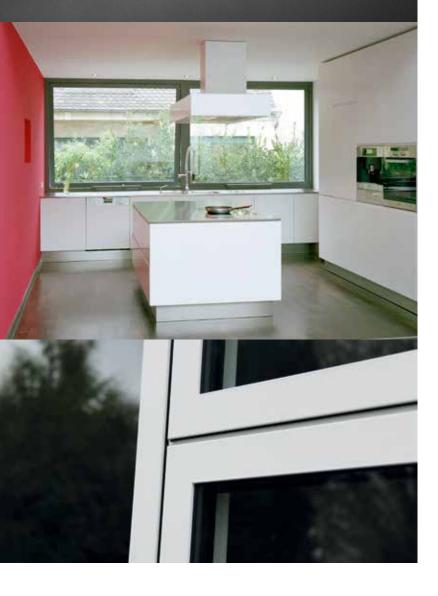

# ALUMINIUM WINDOWS

# Aluminium window systems are low maintenance

Once fitted, the only maintenance aluminium window systems require is an occasional clean with a damp cloth. They will not rot, rust, or ever need repainting. Fitting a bespoke aluminium window system will not only keep your house looking good, it will keep repair work to an absolute minimum. Simply install them, then sit back and enjoy your home and garden without any further fuss.

# KEY FEATURES

- Rigorously tested to offer the highest levels of performance
- · Huge range of design options
- Industry-leading thermal insulation
- · Industry-leading weather resistance
- Industry-leading security Secured by Design
- Enhanced security with hinge-side security brackets
- Ultra-slim frame
- Two-stage keep offering night ventilation
- · Multi-point locking system
- · Double and triple-glazed options
- · Choice of internal and external glazing
- Unique thermal insulation profiles
- · Easy-clean egress hinge option
- · High quality stainless steel friction stays
- Optional trickle vent
- Four sill options
- Comprehensive range of handles and accessories
- Literally hundreds of colour options
- Dual-colour option different colour inside and out
- Adjustable corner profiles for bay and bow windows
- · Strong and durable
- Low-maintenance