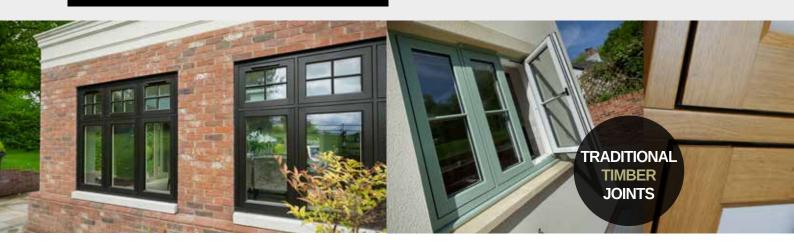

# TIMBER ALTERNATIVE WINDOWS AND DOORS

# The perfect view

### from your home.

The Timber Alternative window system is designed to replicate 19th Century timber windows, but fuses traditional aesthetics with modern materials to create a window that is both elegant and energy efficient.

The perfectly flush exterior recreates a true timber alternative aesthetic, whilst the interior is stylishly decorative, creating a classic home feel. The modern material is virtually maintenance free; no painting or staining required. Cleaning your windows needs minimum effort meaning they look newer for longer, leaving you time to do more of the things you love.