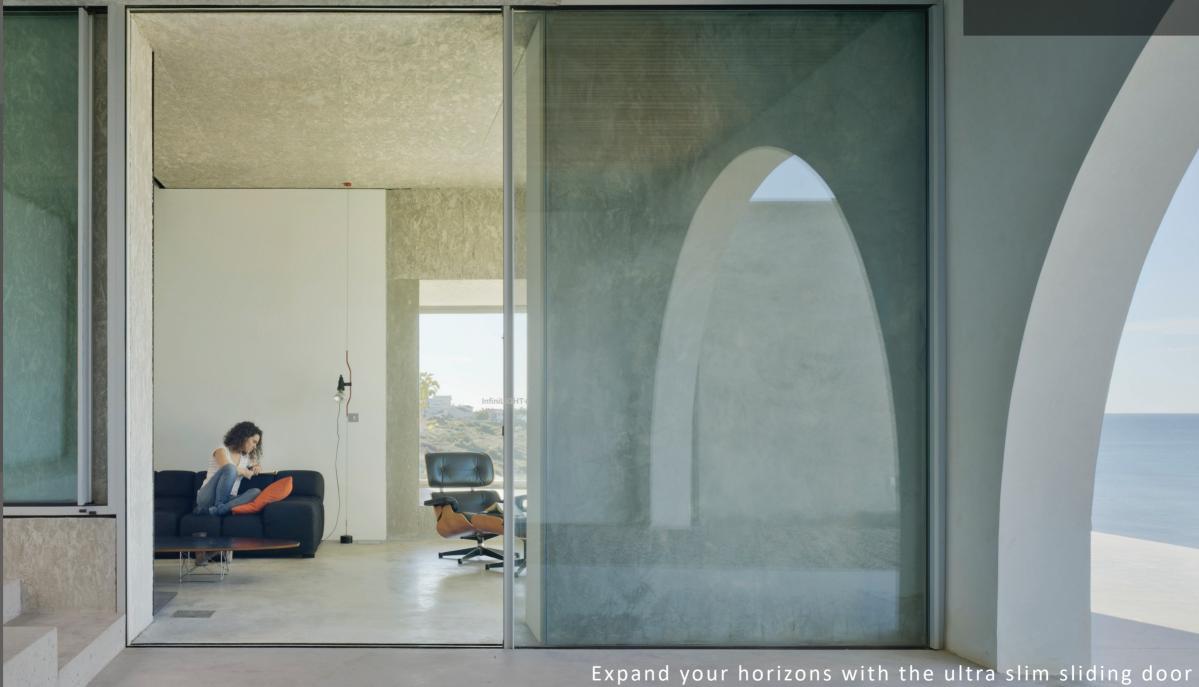

### **INFINIGLIBE**

THE ULTRA SLIM NEW
MINIMAL SLIDING DOOR
WITH A 20MM SIGHTLINE

**Every horizon is worth seeing**, and now you can enjoy amazing views from the comfort of your home. InfiniGlide 3 is the perfect, ultra slim frame to bring your outdoors inside.

Ultra Slim 20mm Interlock

Up to 2.2m x 3m Per Panel

Fully Concealable Frame & Threshold

3 Tracks & Pocket Door Option

Fully Openable With Glass-To-Glass Corners

Multi-Point Locking