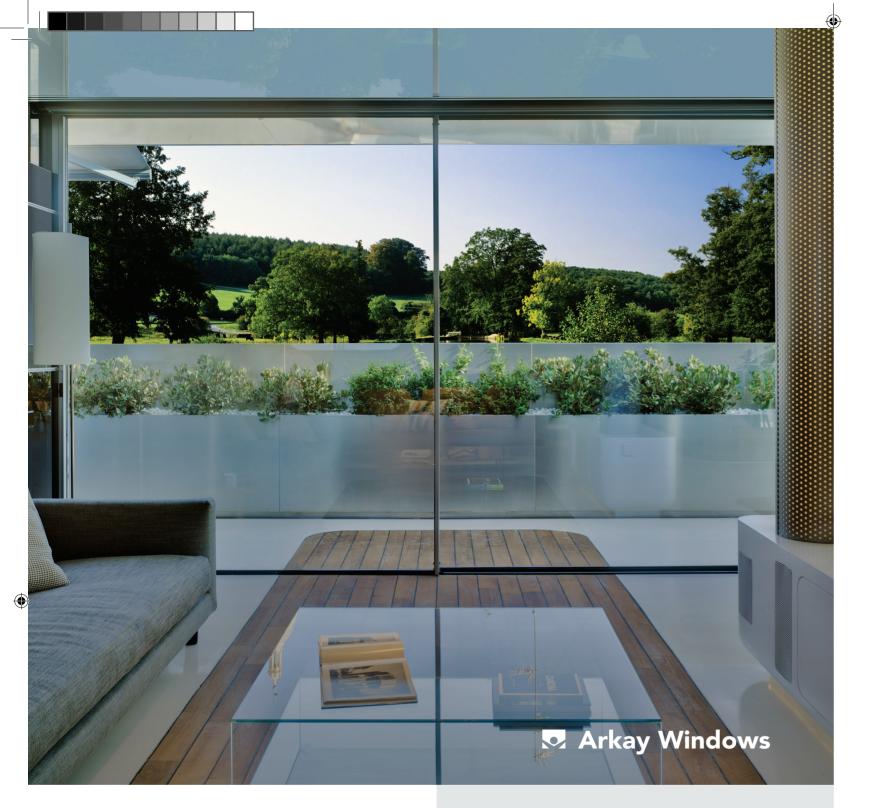

### **INFINIGLIBE**

THE ULTRA SLIM NEW
MINIMAL SLIDING DOOR
WITH A 20MM SIGHTLINE

**Every horizon is worth seeing**, and now you can enjoy amazing views from the comfort of your home. InfiniGlide 3 is the perfect, ultra slim frame to bring your outdoors inside.

Ultra Slim 20mm Interlock

Up to 2.2m x 3m Per Panel

Fully Concealable Frame & Threshold

3 Tracks & Pocket Door Option

Fully Openable With Glass-To-Glass Corners

Multi-Point Locking