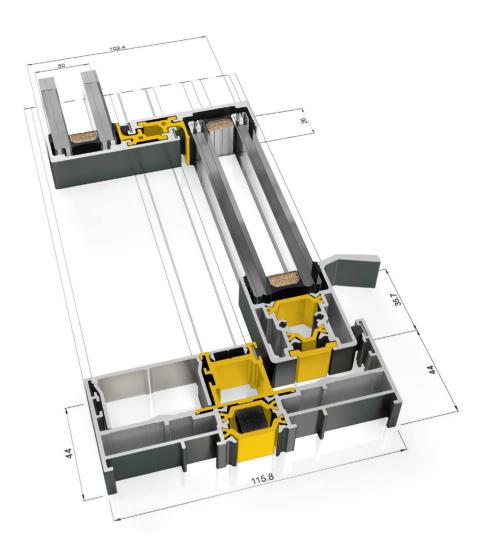

#### Size Limits

| Maximum Panel Width  | 2200 mm |
|----------------------|---------|
| Maximum Panel Height | 3000 mm |
| Maximum Panel Weight | 320 kg  |

| THRESHOLD HEIGHT  | 44 mm               |        |
|-------------------|---------------------|--------|
|                   | 26-30 mm            |        |
| GLAZING METHOD    | Structurally bonded |        |
| MINIMUM SIGHTLINE | 20 mm               |        |
| FRAME DEPTH       | 1 RAIL              | 116 mm |
| FRAME DEPTH       | 2 RAIL              | 116 mm |
| FRAME DEPTH       | 3 RAIL              | 182 mm |